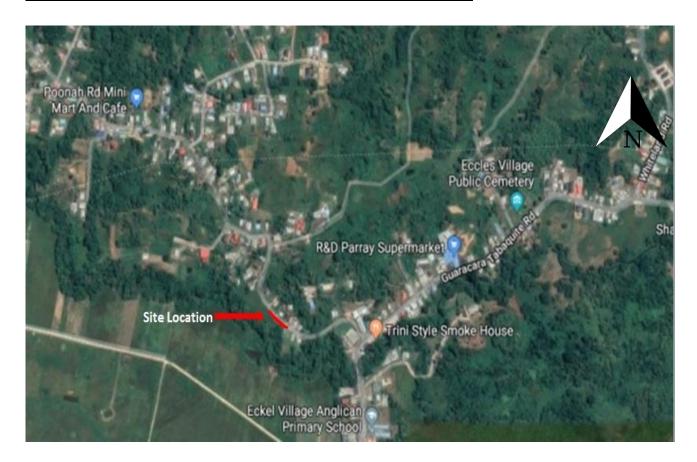

# MORNE ROCHE QUARRY ROAD 4.00 KM - 4.50 KM, WILLIAMSVILLE

The Ministry of Works and Transport wishes to advise the public that there will be a temporary traffic disruption along the Morne Roche Quarry Road 4.00 km - 4.50 km mark, Williamsville. This is necessary in order to facilitate **Piling and Shoring Works on a section of the Roadway (See map below)** 

# **MAP: LOCATION OF TEMPORARY TRAFFIC DISRUPTION**