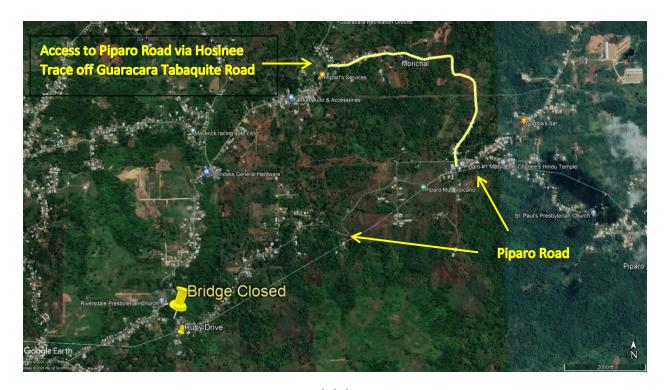

## Closure of Road at Bridge B 1/1 Piparo Road, Piparo

The Ministry of Works and Transport wishes to advise the public that there will be a **temporary closure of Bridge B 1/1 Piparo Road, Piparo** to vehicular traffic. This has become necessary to undertake immediate repairs of the Bridge.

Please note the following alternative routes:

- Piparo Road can be accessed, at this time, via Hosinee Trace, off the Guaracara Tabaquite Road.
- Ruby Drive can only be accessed, at this time, through the route highlighted above by turning right at the junction of Piparo Road and Hosinee Trace and continuing west along Piparo Road.