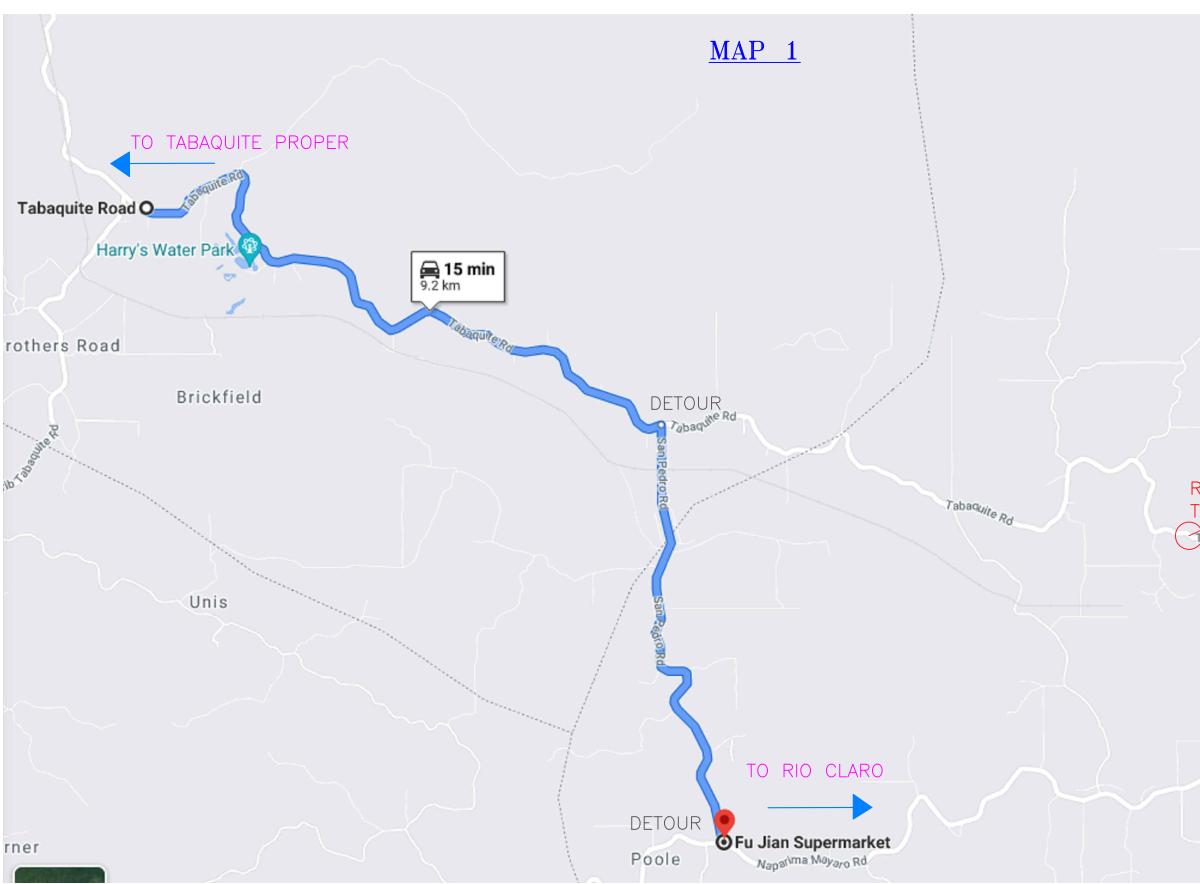

- For commuters travelling from Tabaquite Proper with the intention of arriving at the town of Rio Claro, environs and further east the alternative route is to exit the Tabaquite Rio Claro Road at the 40.7 km mark unto San Pedro Road (right turn) and exit unto the Naparima Mayaro Road at 34.3 km mark (left turn) and vice versa for commuters travelling in the opposite direction. Heavy vehicles are recommended to stick to this route (Map 1) (Light and Heavy Vehicles).
- 2. For commuters travelling after the San Pedro Road with the intention of arriving at the town of Rio Claro, environs and further east the alternative route is to exit the Tabaquite Rio Claro Road at 43.52 km mark unto Dades Road (right turn) and exit unto the Naparima Mayaro Road at 38.075 km mark (left turn) and vice versa for commuters travelling in the opposite direction. (Map 2) (Light Vehicles alone strongly recommended)