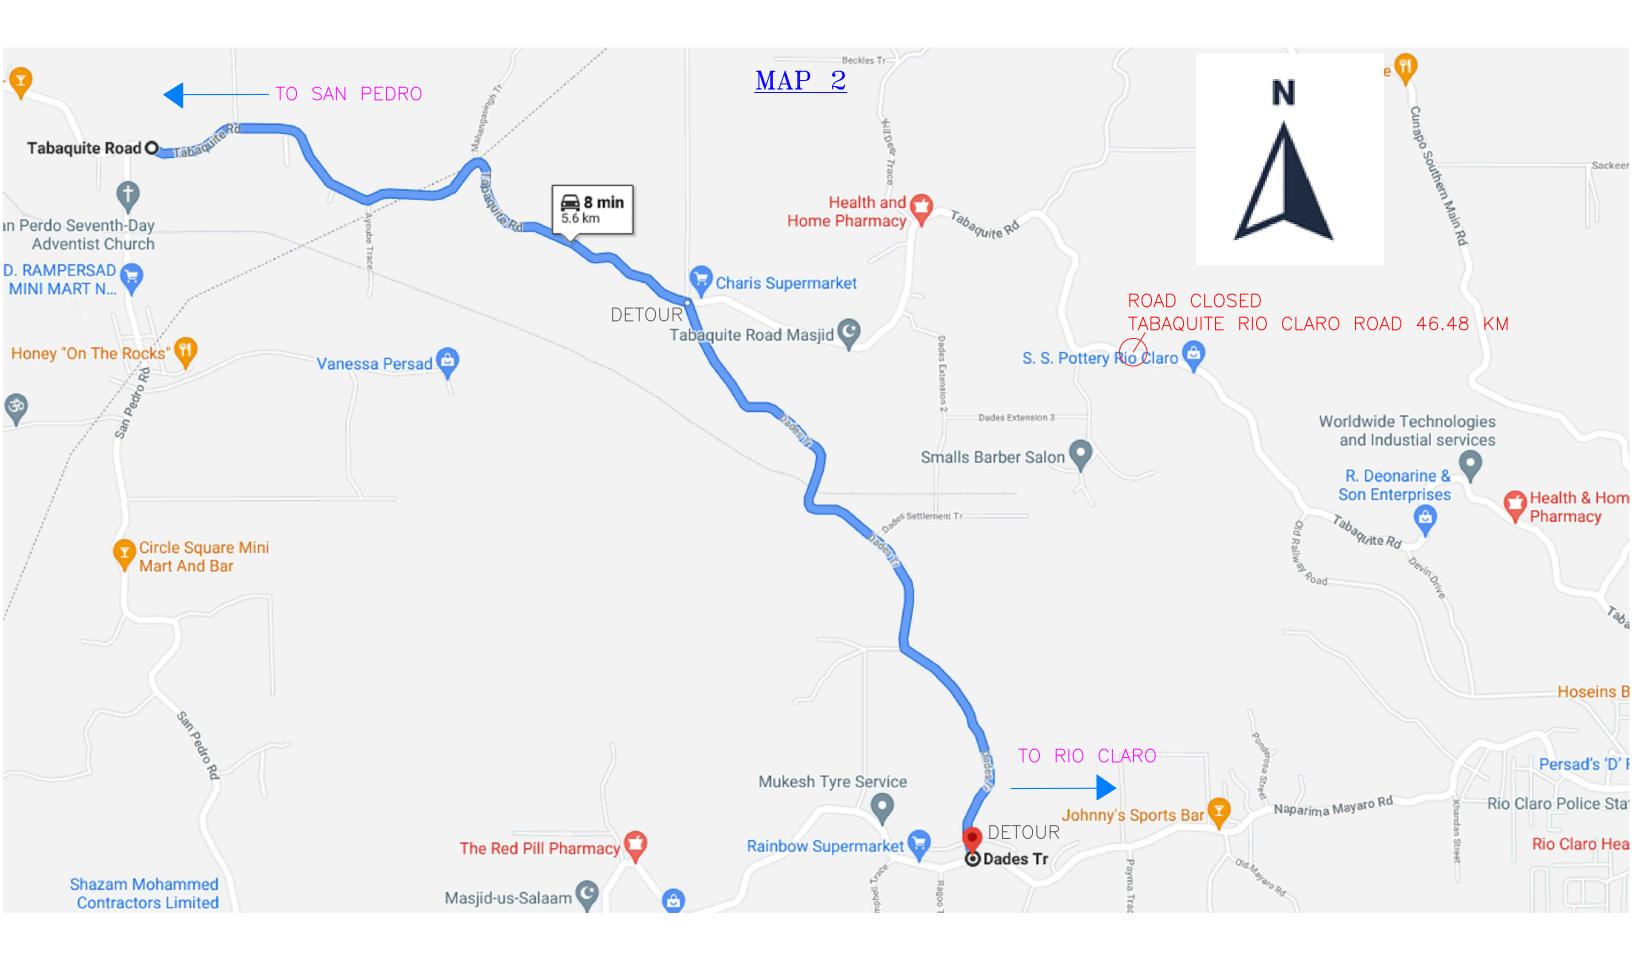

- For commuters travelling from Tabaquite Proper with the intention of arriving at the town of Rio Claro, environs and further east the alternative route is to exit the Tabaquite Rio Claro Road at the 40.7 km mark unto San Pedro Road (right turn) and exit unto the Naparima Mayaro Road at 34.3 km mark (left turn) and vice versa for commuters travelling in the opposite direction. Heavy vehicles are recommended to stick to this route (Map 1) (Light and Heavy Vehicles).
- 2. For commuters travelling after the San Pedro Road with the intention of arriving at the town of Rio Claro, environs and further east the alternative route is to exit the Tabaquite Rio Claro Road at 43.52 km mark unto Dades Road (right turn) and exit unto the Naparima Mayaro Road at 38.075 km mark (left turn) and vice versa for commuters travelling in the opposite direction. (Map 2) (Light Vehicles alone strongly recommended)

## ROAD CLOSED TABAQUITE RIO CLARO ROAD 46.48 KM

Cunapo Southern Main Ró

Rio Claro Police Station

Rio Claro